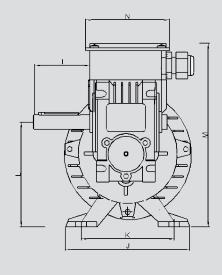

## **DIMENSIONS**

### Construction dimensions (mm)

| MOTOR   | Α   | В  | С   | d  | Ε   | F  | G   | Н  | 1  | J   | K   | L  | M   | N  |   |
|---------|-----|----|-----|----|-----|----|-----|----|----|-----|-----|----|-----|----|---|
| 180/140 | 286 | 40 | 103 | 14 | 105 | 81 | 122 | 75 | 61 | 120 | 100 | 93 | 163 | 75 | l |