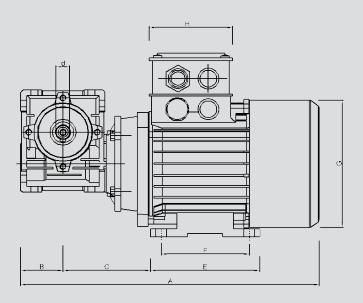

## **DIMENSIONS**

### Construction dimensions (mm)

| MOTOR   | Α   | В  | С   | d  | Ε   | F  | G   | Н  | 1  | J   | K   | L  | M   | N  |   |
|---------|-----|----|-----|----|-----|----|-----|----|----|-----|-----|----|-----|----|---|
| 180/140 | 286 | 40 | 103 | 14 | 105 | 81 | 122 | 75 | 61 | 120 | 100 | 93 | 163 | 75 | l |