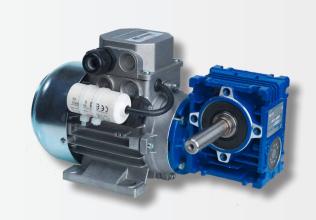

#### **MOTOR 1-PHASE**

# Worm gear motor 1x230 V, 50 Hz

F22180141\*) 180/140

\*) At run, using the MicroStart, a contactor must be used

- Adapted for on/off run alternatively by MicroStart
- Aluminium coating for better thermal dissipation
- Built-in thermal contact, drawn to terminal
- Compact built-in dimensions according to IEC-standards
- Extended output shaft
- Two-year product warranty