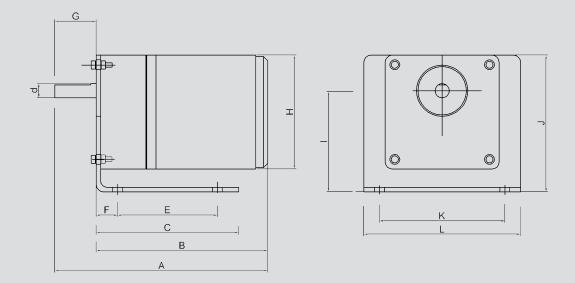

## DIMENSIONS

### Construction dimensions (mm)

| MOTOR  | Α   | В   | С   | d  | Ε  | F  | G  | Н  | I  | J   | K  | L   |
|--------|-----|-----|-----|----|----|----|----|----|----|-----|----|-----|
| 40/100 | 180 | 150 | 100 | 12 | 60 | 15 | 30 | 87 | 80 | 112 | 88 | 110 |