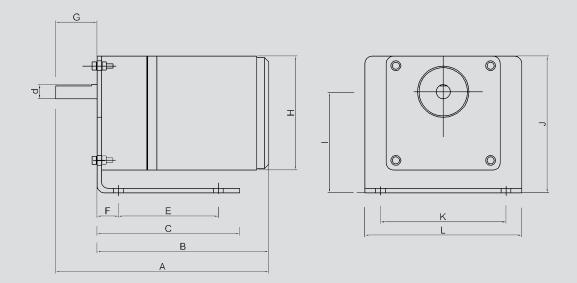

## DIMENSIONS

### Construction dimensions (mm)

| MOTOR | Α   | В   | С   | d  | Ε  | F  | G  | Н  | I  | J  | K  | L   |
|-------|-----|-----|-----|----|----|----|----|----|----|----|----|-----|
| 25/96 | 150 | 120 | 100 | 10 | 60 | 15 | 30 | 80 | 70 | 96 | 88 | 110 |