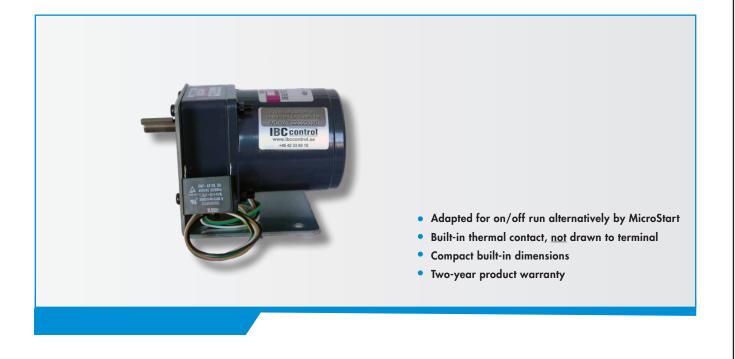

# In line helical gear motor 1x230 V, 50 Hz F22025096 25/96





## DIMENSIONS



### Construction dimensions (mm)

| MOTOR | Α   | В   | С   | d  | Ε  | F  | G  | Н  | I  | J  | K  | L   |
|-------|-----|-----|-----|----|----|----|----|----|----|----|----|-----|
| 25/96 | 150 | 120 | 100 | 10 | 60 | 15 | 30 | 80 | 70 | 96 | 88 | 110 |

#### Technical data at 50 Hz

| Motor                          | 25/96   |
|--------------------------------|---------|
| Rated output                   | 25 W    |
| Rated current at 230 V         | 0,23 A  |
| Rated speed                    | 96 rpm  |
| Gear ratio                     | 1:12,5  |
| Rated torque                   | 2,0 Nm  |
| Protection form                | IP23    |
| Connection voltage             | 1x230 V |
| Weight including motor bracket | 2,5 kg  |
| Motor capasitor                | 1,3 uF