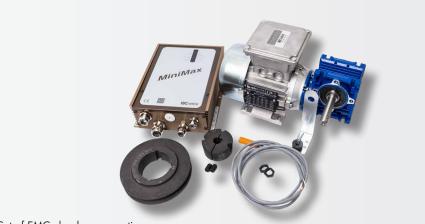

## MiniMax

- User friendly
- Stable aluminium enclosure
- Compact build dimensions
- All existing input signals
- Remaining alarms
- CE-approved
- Two-year product warranty

Set of EMC-glands as an option

Complete with control unit, rotation monitor, motor and suited bush pulley.

Control unit in protection form IP54 for free mounting.

| VP400VK  | to | VP800VK  |
|----------|----|----------|
| VP850VK  | to | VP1500VK |
| VP1550VK | to | VP2500VK |
| VP2550VK | to | VP3000VK |
| VP3050VK | to | VP3500VK |