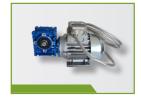

Complete with control unit, rotation monitor, motor and suited bush pulley.

Control unit in protection form IP54 for free mounting.

| VP400VK  | to | VP800VK  |
|----------|----|----------|
| VP850VK  | to | VP1500VK |
| VP1550VK | to | VP2500VK |
| VP2550VK | to | VP3000VK |
| VP3050VK | to | VP3500VK |