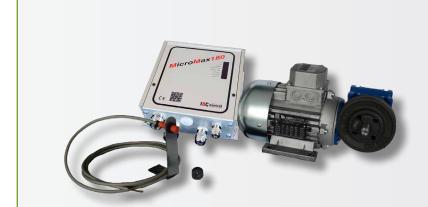

## MicroMax

Set of EMC-glands as an option

- User friendly
- Stable aluminium enclosure
- Compact build dimensions
- Input signal 0-10 V
- Remaining alarms
- CE-approved
- Two-year product warranty

Complete with control unit, rotation monitor, motor and suited bush pulley.

Control unit in protection form IP54 for free mounting.

| VP400VKC  | to | VP800VKC   | with MicroMax    |
|-----------|----|------------|------------------|
| VP850VKC  | to | VP1500VKC  | with MicroMax    |
| VP1550VKC | to | VP2500VKC  | with MicroMax180 |
| VP2550VKC | to | VP3000VKC  | with MicroMax370 |
| VP3050VKC | to | VP3500VKC  | with MicroMax370 |
| VP3550VKC | to | VP5000 VKC | with MicroMax750 |